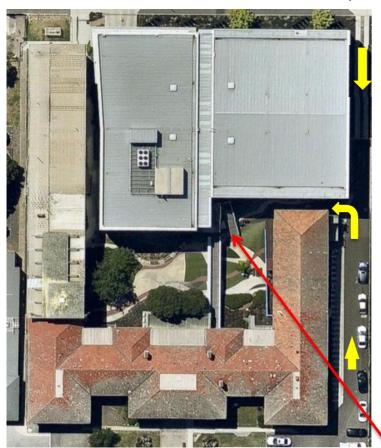

## Little Malop St

Access the driveway from either Ryrie Street (just opposite the Emergency Dept.) or Little Malop St and proceed to the staircase situated behind the Kitchener Building (see yellow arrows on image) to enter HERB.

There will be signs and staff to direct you to the lecture theatre.

**Ryrie St** 

Health Education & Research Building (HERB)