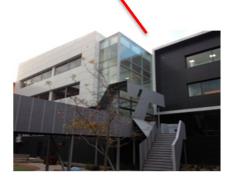

## Little Malop St

Access the driveway from either Ryrie Street (just opposite the Emergency Dept.) or Little Malop St and proceed to the staircase situated behind the Kitchener Building (see yellow arrows on image) to enter HERB.

There will be signs and staff to direct you to the lecture theatre.

**Ryrie St** 

Health Education & Research Building (HERB)