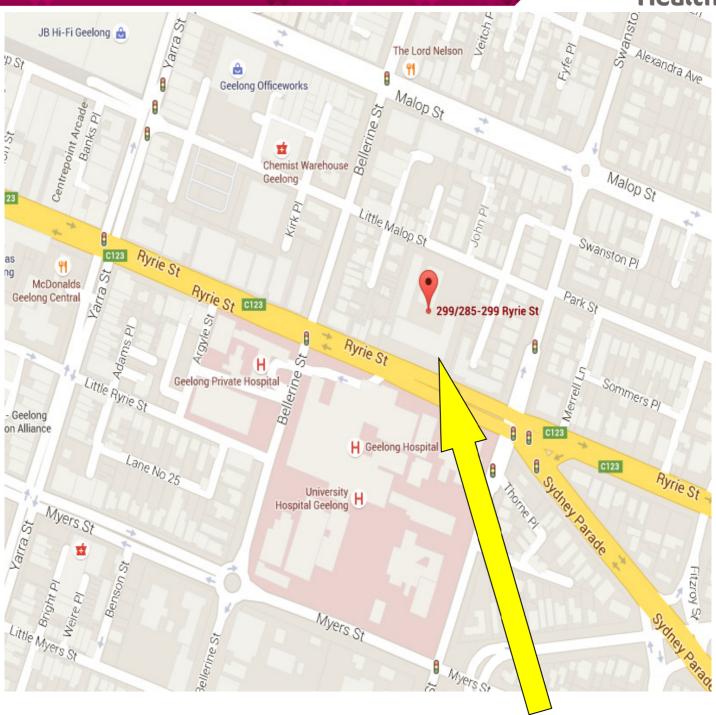

## Little Malop St

Access the driveway from either Ryrie Street (just opposite the Emergency Dept.) or Little Malop St and proceed to the staircase situated behind the Kitchener Building (see yellow arrows on image) to enter HERB.

## **Clinical Education & Training**

**HEALTH EDUCATION & RESEARCH BUILDING (HERB)** 

Health Education & Research Building (HERB) located behind Kitchener House. Access via Ryrie St or Little Malop St.